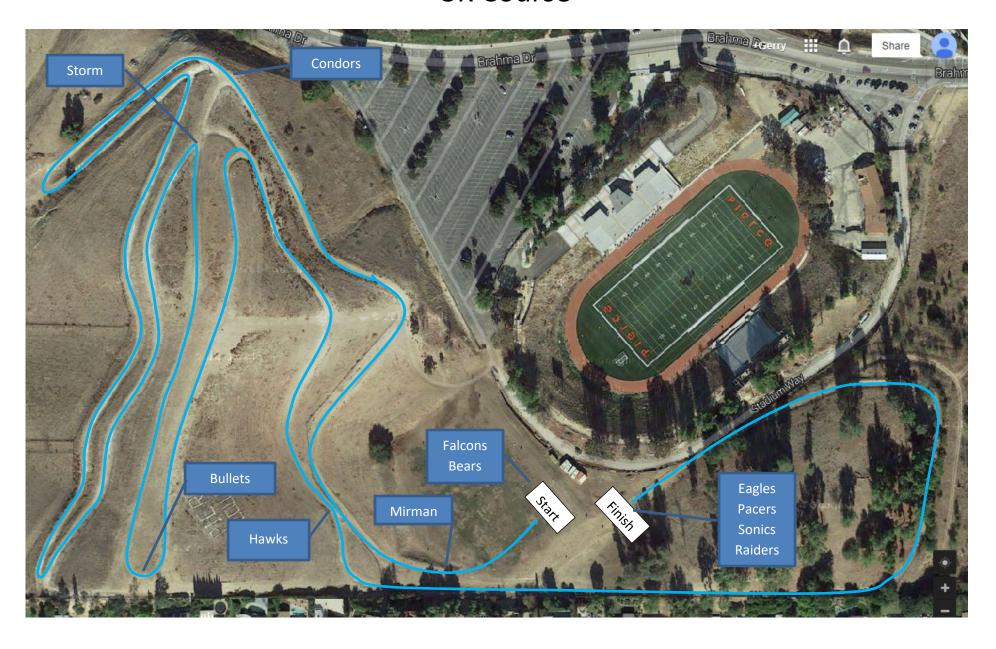

## **3K Course**

9:15 am BANTAM GIRLS - 9/10 (Born 2006 or 2007) 3000m (1.8 miles)

9:35 am BANTAM BOYS 9/10 (Born 2006 or 2007) 3000m (1.8 miles)

9:55 am MIDGET GIRLS 11/12 (Born 2004 or 2005) 3000m (1.8 miles)

10:05 am MIDGET BOYS 11/12 (Born 2004 or 2005) 3000m (1.8 miles)