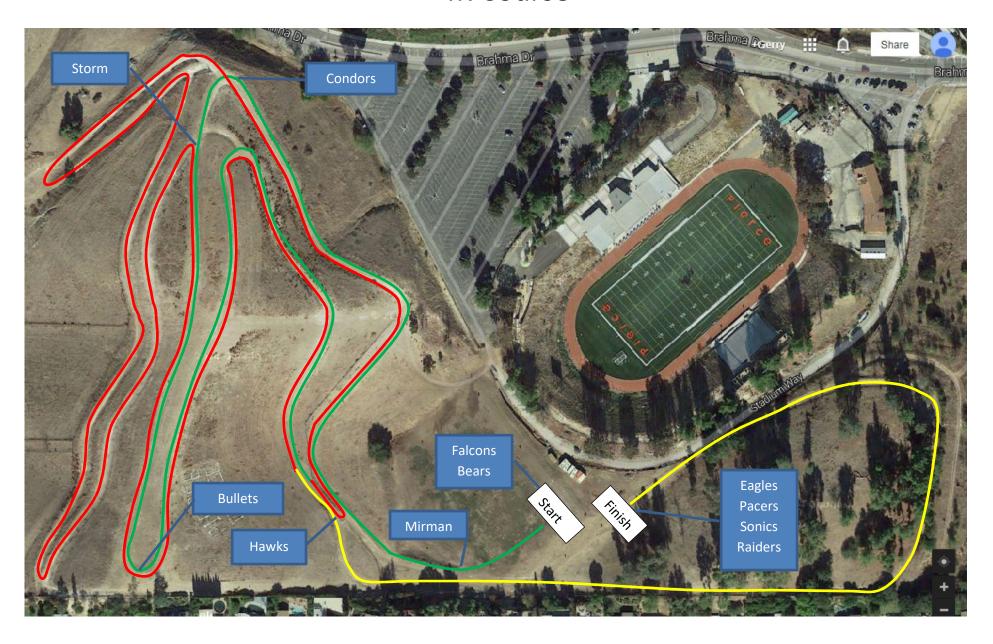

## **4K Course**

10:25 YOUTH GIRLS & BOYS 13/14 (Born 2002 or 2003) INTERMEDIATE GIRLS & BOYS 15/16 (Born 2000 or 2001) 4000 m (2.4 miles)

Snack Shack will be available.

To get to the course, turn into Pierce College on Brahma Ave off of Winnetka Ave or turn into Pierce College on Mason Ave off of Victory Blvd. Follow until you reach parking lot 5 next to the Brahma Stadium. You must purchase a parking pass. Please be aware that there isn't any shade or grass at Pierce. You may want to bring a shade tent, tarps and/or chairs.