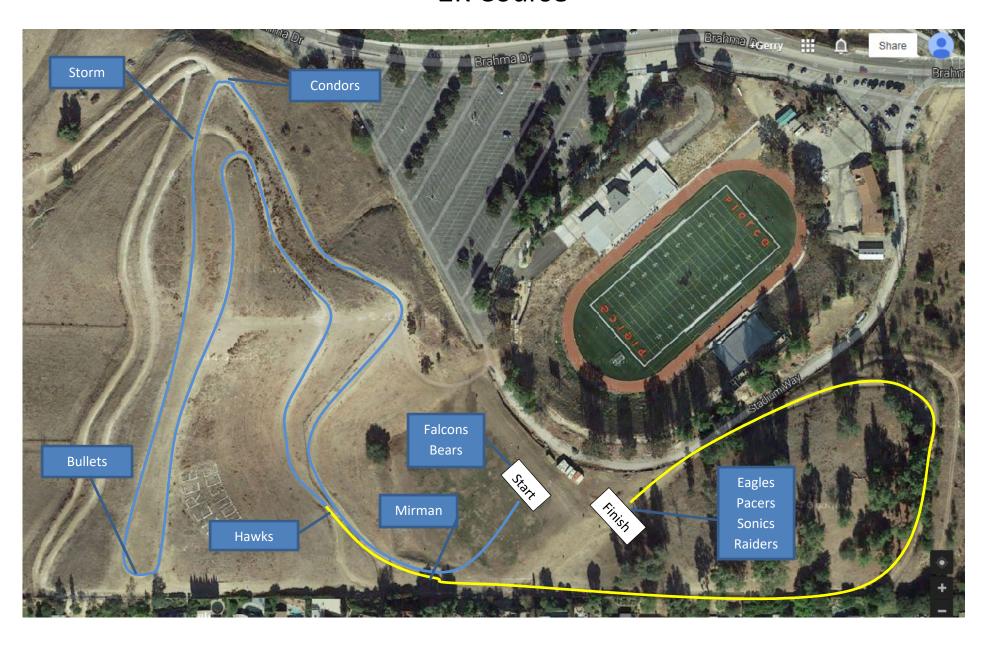

## 2K Course

#### **DIVISIONS & DISTANCE:**

8:00 am WALK THROUGH

8:45 am SUB-GREMLIN & GREMLIN GIRLS 5/6 & 7/8 (Born in 2008 or later) 2000m (1.2 miles)

9:00 am SUB-GREMLIN & GREMLIN BOYS 5/6 & 7/8 (Born in 2008 or later) 2000m (1.2 miles)