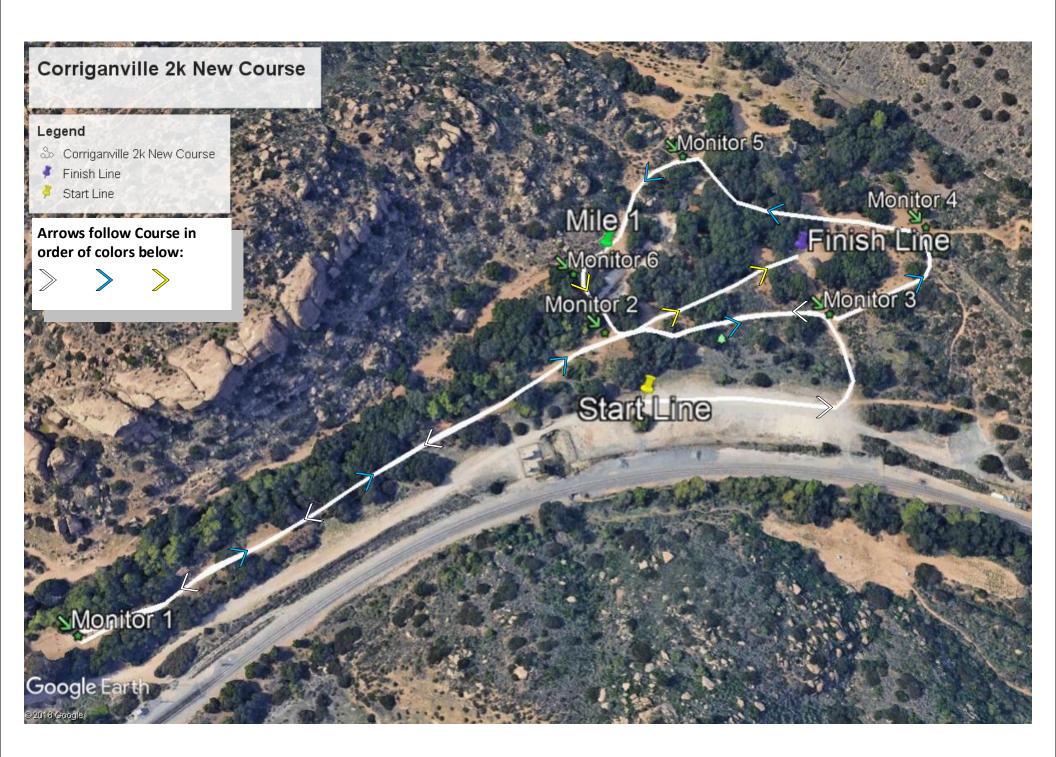

#### Legend

- 🂩 Corriganville 3k New Course
- 🕴 Finish Line
- 🕴 Mile 1
- 🍇 Monitor
- 🕴 Start Line

### Monitor 5

Mile 1

## Finish-Line Monitor

Monitor 3

## Monitor 6

Monitor\_2

## Start Line

Monitor 1 Google Earth

Select box and type. Control handles change width & height of box.